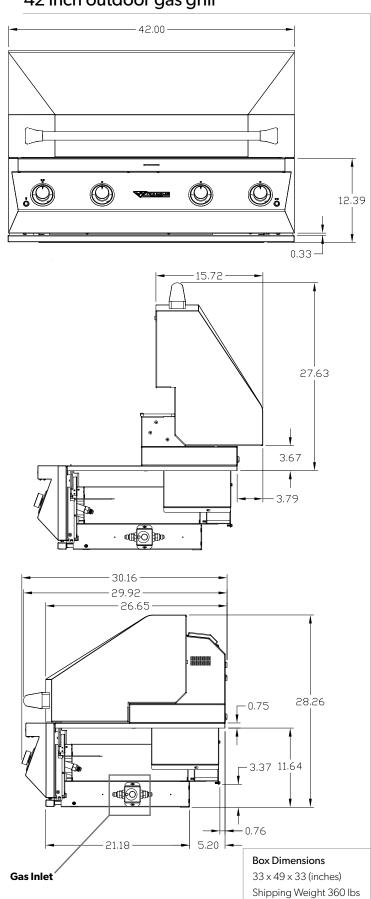

## EAGLE ONE 42

42 inch outdoor gas grill

Note: For detailed installation guide, refer to product manual

## **Specifications**

| GENERAL                   | Model EAGLE ONE 42<br>SKU TE1BQ42RS                                                                                                       |
|---------------------------|-------------------------------------------------------------------------------------------------------------------------------------------|
| POWER<br>REQUIREMENTS     | Electrical Supply 120V, 60Hz, 4.4A Electrical Service 15 amp dedicated circuit Power Cord Length 5 feet Receptacle 3 prong grounding plug |
| GAS<br>REQUIREMENTS       | Natural Gas or Liquid Propane<br>Gas Supply 3/4" ID line<br>Gas Inlet 1/2" NPT female<br>Total BTU 75,000-99,000                          |
| CLEARANCE<br>REQUIREMENTS | Combustible Requires Insulating Jacket and Minimum 12" all around Non-Combustible Minimum 4.5" from back, Minimum 6" on sides             |
| CUTOUT<br>DIMENSIONS      | Opening Width 40.25 inch Opening Height 11.75 inch Opening Depth 24.25 inch                                                               |