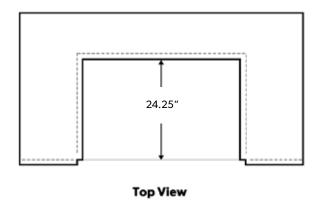

## **Specifications**

| GENERAL                   | Model EAGLE ONE 42<br>SKU TE1BQ42RS                                                                                                       |
|---------------------------|-------------------------------------------------------------------------------------------------------------------------------------------|
| POWER<br>REQUIREMENTS     | Electrical Supply 120V, 60Hz, 4.4A Electrical Service 15 amp dedicated circuit Power Cord Length 5 feet Receptacle 3 prong grounding plug |
| GAS<br>REQUIREMENTS       | Natural Gas or Liquid Propane<br>Gas Supply 3/4" ID line<br>Gas Inlet 1/2" NPT female<br>Total BTU 75,000-99,000                          |
| CLEARANCE<br>REQUIREMENTS | Combustible Requires Insulating Jacket and Minimum 12" all around Non-Combustible Minimum 4.5" from back, Minimum 6" on sides             |
| CUTOUT<br>DIMENSIONS      | Opening Width 40.25 inch Opening Height 11.75 inch Opening Depth 24.25 inch                                                               |

## NON-COMBUSTIBLE INSTALLATION

**Face View** 