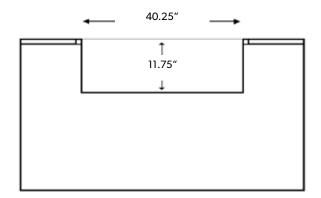

## **Specifications**

| GENERAL                   | Model EAGLE ONE 42<br>SKU TE1BQ42RS                                                                                                       |
|---------------------------|-------------------------------------------------------------------------------------------------------------------------------------------|
| POWER<br>REQUIREMENTS     | Electrical Supply 120V, 60Hz, 4.4A Electrical Service 15 amp dedicated circuit Power Cord Length 5 feet Receptacle 3 prong grounding plug |
| GAS<br>REQUIREMENTS       | Natural Gas or Liquid Propane<br>Gas Supply 3/4" ID line<br>Gas Inlet 1/2" NPT female<br>Total BTU 75,000-99,000                          |
| CLEARANCE<br>REQUIREMENTS | Combustible Requires Insulating Jacket and Minimum 12" all around Non-Combustible Minimum 4.5" from back, Minimum 6" on sides             |
| CUTOUT<br>DIMENSIONS      | Opening Width 40.25 inch Opening Height 11.75 inch Opening Depth 24.25 inch                                                               |

## NON-COMBUSTIBLE INSTALLATION

**Face View** 