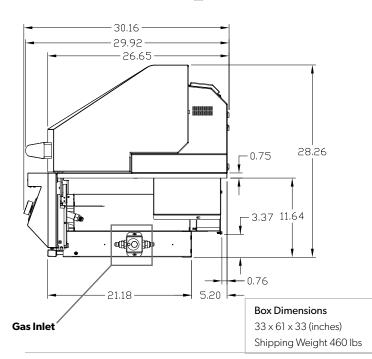

## **Specifications**

| GENERAL      | Model EAGLE ONE 54                                                      |
|--------------|-------------------------------------------------------------------------|
|              | SKU TE1BQ54RS                                                           |
| POWER        | Electrical Supply 120V, 60Hz, 4.4A                                      |
| REQUIREMENTS | Electrical Service 15 amp dedicated circuit<br>Power Cord Length 5 feet |
|              | Receptacle 3 prong grounding plug                                       |
| GAS          | Natural Gas or Liquid Propane                                           |
| REQUIREMENTS | Gas Supply 3/4" ID line                                                 |
|              | Gas Inlet 1/2" NPT female                                               |
|              | Total BTU 100,000-136,000                                               |
| CLEARANCE    | Combustible Requires Insulating Jacket and                              |
| REQUIREMENTS | Minimum 12" all around                                                  |
|              | Non-Combustible Minimum 4.5" from back,                                 |
|              | Minimum 6" on sides                                                     |
| ситоит       | Opening Width 52.25 inch                                                |
| DIMENSIONS   | Opening Height 11.75 inch                                               |
|              | Opening Depth 24.25 inch                                                |