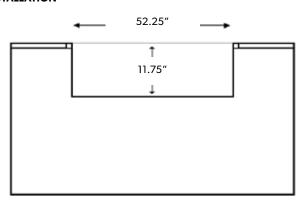

## **Specifications**

| GENERAL      | Model EAGLE ONE 54                                                      |
|--------------|-------------------------------------------------------------------------|
|              | SKU TE1BQ54RS                                                           |
| POWER        | Electrical Supply 120V, 60Hz, 4.4A                                      |
| REQUIREMENTS | Electrical Service 15 amp dedicated circuit<br>Power Cord Length 5 feet |
|              | Receptacle 3 prong grounding plug                                       |
| GAS          | Natural Gas or Liquid Propane                                           |
| REQUIREMENTS | Gas Supply 3/4" ID line                                                 |
|              | Gas Inlet 1/2" NPT female                                               |
|              | Total BTU 100,000-136,000                                               |
| CLEARANCE    | Combustible Requires Insulating Jacket and                              |
| REQUIREMENTS | Minimum 12" all around                                                  |
|              | Non-Combustible Minimum 4.5" from back,                                 |
|              | Minimum 6" on sides                                                     |
| ситоит       | Opening Width 52.25 inch                                                |
| DIMENSIONS   | Opening Height 11.75 inch                                               |
|              | Opening Depth 24.25 inch                                                |