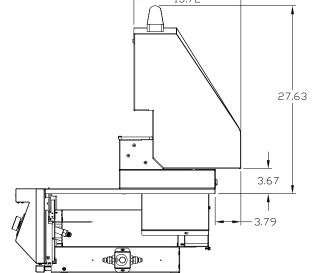

## **Specifications**

| GENERAL      | Model EAGLE ONE 54                                                      |
|--------------|-------------------------------------------------------------------------|
|              | SKU TE1BQ54RS                                                           |
| POWER        | Electrical Supply 120V, 60Hz, 4.4A                                      |
| REQUIREMENTS | Electrical Service 15 amp dedicated circuit<br>Power Cord Length 5 feet |
|              | Receptacle 3 prong grounding plug                                       |
| GAS          | Natural Gas or Liquid Propane                                           |
| REQUIREMENTS | Gas Supply 3/4" ID line                                                 |
|              | Gas Inlet 1/2" NPT female                                               |
|              | Total BTU 100,000-136,000                                               |
| CLEARANCE    | Combustible Requires Insulating Jacket and                              |
| REQUIREMENTS | Minimum 12" all around                                                  |
|              | Non-Combustible Minimum 4.5" from back,                                 |
|              | Minimum 6" on sides                                                     |
| ситоит       | Opening Width 52.25 inch                                                |
| DIMENSIONS   | Opening Height 11.75 inch                                               |
|              | Opening Depth 24.25 inch                                                |