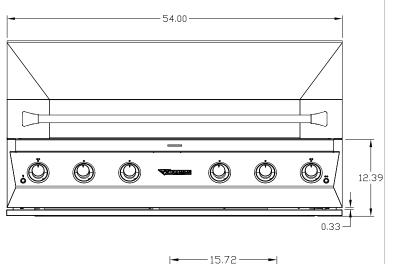

## **Specifications**

| GENERAL      | Model EAGLE ONE 54                                                      |
|--------------|-------------------------------------------------------------------------|
|              | SKU TE1BQ54RS                                                           |
| POWER        | Electrical Supply 120V, 60Hz, 4.4A                                      |
| REQUIREMENTS | Electrical Service 15 amp dedicated circuit<br>Power Cord Length 5 feet |
|              | Receptacle 3 prong grounding plug                                       |
| GAS          | Natural Gas or Liquid Propane                                           |
| REQUIREMENTS | Gas Supply 3/4" ID line                                                 |
|              | Gas Inlet 1/2" NPT female                                               |
|              | Total BTU 100,000-136,000                                               |
| CLEARANCE    | Combustible Requires Insulating Jacket and                              |
| REQUIREMENTS | Minimum 12" all around                                                  |
|              | Non-Combustible Minimum 4.5" from back,                                 |
|              | Minimum 6" on sides                                                     |
| ситоит       | Opening Width 52.25 inch                                                |
| DIMENSIONS   | Opening Height 11.75 inch                                               |
|              | Opening Depth 24.25 inch                                                |