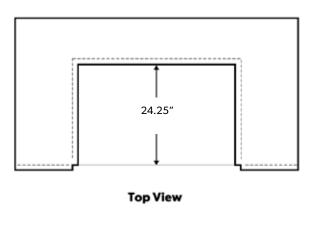

## **Specifications**

| GENERAL      | Model EAGLE ONE 54                                                      |
|--------------|-------------------------------------------------------------------------|
|              | SKU TE1BQ54RS                                                           |
| POWER        | Electrical Supply 120V, 60Hz, 4.4A                                      |
| REQUIREMENTS | Electrical Service 15 amp dedicated circuit<br>Power Cord Length 5 feet |
|              | Receptacle 3 prong grounding plug                                       |
| GAS          | Natural Gas or Liquid Propane                                           |
| REQUIREMENTS | Gas Supply 3/4" ID line                                                 |
|              | Gas Inlet 1/2" NPT female                                               |
|              | Total BTU 100,000-136,000                                               |
| CLEARANCE    | Combustible Requires Insulating Jacket and                              |
| REQUIREMENTS | Minimum 12" all around                                                  |
|              | Non-Combustible Minimum 4.5" from back,                                 |
|              | Minimum 6" on sides                                                     |
| ситоит       | Opening Width 52.25 inch                                                |
| DIMENSIONS   | Opening Height 11.75 inch                                               |
|              | Opening Depth 24.25 inch                                                |